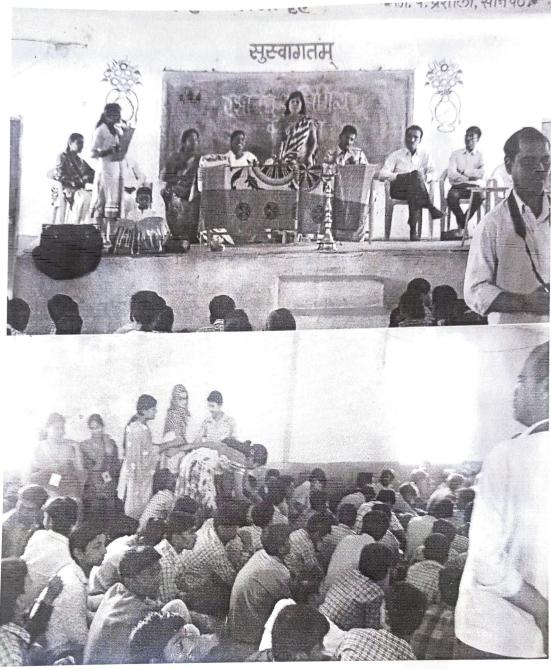

### शैक्षणिक वर्ष: 2019-2020

| भाग – अ                                    |          |                                                                                                                                                                                                                                       |  |  |
|--------------------------------------------|----------|---------------------------------------------------------------------------------------------------------------------------------------------------------------------------------------------------------------------------------------|--|--|
| उपक्रम / कार्यक्रमाचे क्रमांक              |          |                                                                                                                                                                                                                                       |  |  |
| उपक्रम / कार्यक्रमाचे नाव                  |          | सावित्रीबाई फुले जयंतीनिमित कार्यक्रम                                                                                                                                                                                                 |  |  |
| दिनांक-                                    |          | 3/1/2020                                                                                                                                                                                                                              |  |  |
| उपक्रम / कार्यक्रमाचे स्वरूप               |          | जिल्हा परिषद प्रशाला सोनपेठ कै रामेश वरपुकर महाविद्यालयातील महिला<br>शिक्षक आणि जिजाऊ ब्रिगेड यांच्या संयुक्त विद्यमाने सावित्रीबाई फुले<br>जयंतीनिमित्त जिल्हा परिषद प्रशाला येथील विद्यार्थ्यांना मार्गदर्शन आणि<br>संवाद कार्यक्रम |  |  |
| उद्देश                                     | 8        | सावित्रीबाई फुले यांच्या कार्याला उजाळा देणे                                                                                                                                                                                          |  |  |
|                                            | २        | शालेय विद्यार्थ्यांशी संवाद साधणे                                                                                                                                                                                                     |  |  |
|                                            | 3        | फुले यांचे कार्य विद्यार्थ्यांना अवगत करून देणे                                                                                                                                                                                       |  |  |
|                                            | 8        | महिला शिक्षणाचे महत्त्व पटवून देणे                                                                                                                                                                                                    |  |  |
|                                            | ч        | ·                                                                                                                                                                                                                                     |  |  |
| प्रमुख पाहुणे / मार्गदर्शक /<br>व्याख्याते |          | डॉ वनिता कुलकर्णी, डॉ सुनिता टेंगसे,सौ जिजाबाई राठोड नगराध्यक्ष सोनपेठ                                                                                                                                                                |  |  |
| उद्घाटक                                    |          | सौ जिजाबाई राठोड नगराध्यक्ष सोनपेठ                                                                                                                                                                                                    |  |  |
| ठिकाण                                      |          | जिल्हा परिषद प्रशाला सोनपेठ                                                                                                                                                                                                           |  |  |
| उपस्थिती                                   | विद्या   | 135                                                                                                                                                                                                                                   |  |  |
|                                            | র্থী     |                                                                                                                                                                                                                                       |  |  |
|                                            | कर्मचारी | 8                                                                                                                                                                                                                                     |  |  |
|                                            | इतर      | 15                                                                                                                                                                                                                                    |  |  |
|                                            | एकूण     | 158                                                                                                                                                                                                                                   |  |  |
|                                            |          |                                                                                                                                                                                                                                       |  |  |

भाग- ब

उपक्रम / कार्यक्रमाचे क्रमांक संक्षिप्त विवरण

कै रमेश वरपूडकर महाविद्यालयातील महिला सक्षमीकरण समिती जिजाऊ ब्रिगेड सोनपेठ आणि जिल्हा परिषद प्रशाला सोनपेठ यांच्या संयुक्त विद्यमाने सावित्रीबाई फुले जयंतीनिमित जिल्हा परिषद शाळेतील विद्यार्थ्यांना मार्गदर्शन करून संवाद साधण्याच्या हेतूने सावित्रीबाई फुले यांचे महिला शिक्षणातील योगदान सावित्रीबाई फुले यांचे सामाजिक योगदान या विषयावर डॉक्टर वनीता कुलकर्णी डॉक्टर सुनिता टेंगसें, जिजाबाई राठोड यांनी शालेय विद्यार्थ्यांना मार्गदर्शन केले याप्रसंगी जिल्हा परिषद प्रशालेचे मुख्याध्यापक व शिक्षक वर्ग उपस्थित होते. सावित्रीबाई फुले यांनी कठीण परिश्रम घेऊन महिला शिक्षणाची धुरा हाती घेतली आणि स्त्रियांचा शिक्षणातील सहभाग वाढवा आणि याचा फायदा स्त्रीला कुटुंबाला ने समाजाला व्हावा या हेतूने त्यांनी समाजाचा रोष पत्करून स्त्री शिक्षणाचे मुहूर्त मेड रोडले सावित्रीबाई फुले यांनी काव्य फुले या काव्यसंग्रहातून समाज व्यवस्थेबाबत चित्रण केले सत्यशोधक समाज आपले योगदान दिले सावित्रीबाई फुले यांनी या शिक्षणिक कार्यात महात्मा फुले यांना तोडीस तोड साथ दिली आणि महिलांना शिक्षणाची दारे खुली करून दिली या मार्गदर्शनानंतर मान्यवरांनी विद्यार्थ्यांची मुक्तपणे संवाद साधला या कार्यक्रमाचे सूत्रसंचालन श्री लष्करे सर यांनी केले तर आभार प्रदर्शन सौ राठोड मॅडम यांनी मांडले

#### उपक्रम / कार्यक्रमाची उपयुक्तता

प्रस्तुत कार्यक्रमाच्या माध्यमातून महिला शिक्षणाचे महत्व पटवून देण्यात आले व सावित्रीबाई फुले यांनी महिला शिक्षणासाठी केलेली अमूल्य कामगिरी विद्यार्थ्यांच्या निदर्शनास आणून देण्यात आले