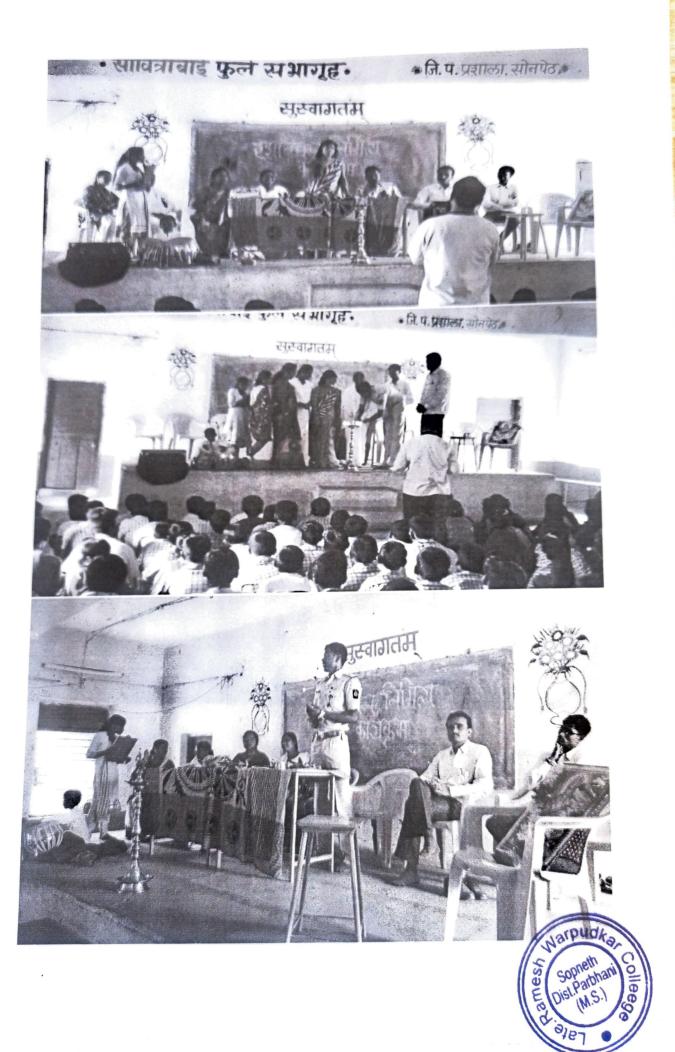

भाग- ब

उपक्रम / कार्यक्रमाचे क्रमांक संक्षिप्त विवरण

कै रमेश वरपूडकर महाविद्यालयातील महिला सक्षमीकरण समिती जिजाऊ ब्रिगेड सोनपेठ आणि जिल्हा परिषद प्रशाला सोनपेठ यांच्या संयुक्त विद्यमाने सावित्रीबाई फुले जयंतीनिमित जिल्हा परिषद शाळेतील विद्यार्थ्यांना मार्गदर्शन करून संवाद साधण्याच्या हेतूने सावित्रीबाई फुले यांचे महिला शिक्षणातील योगदान सावित्रीबाई फुले यांचे सामाजिक योगदान या विषयावर डॉक्टर वनीता कुलकर्णी डॉक्टर सुनिता टेंगसें, जिजाबाई राठोड यांनी शालेय विद्यार्थ्यांना मार्गदर्शन केले याप्रसंगी जिल्हा परिषद प्रशालेचे मुख्याध्यापक व शिक्षक वर्ग उपस्थित होते. सावित्रीबाई फुले यांनी कठीण परिश्रम घेऊन महिला शिक्षणाची धुरा हाती घेतली आणि स्त्रियांचा शिक्षणातील सहभाग वाढवा आणि याचा फायदा स्त्रीला कुटुंबाला ने समाजाला व्हावा या हेतूने त्यांनी समाजाचा रोष पत्करून स्त्री शिक्षणाचे मुहूर्त मेड रोडले सावित्रीबाई फुले यांनी काव्य फुले या काव्यसंग्रहातून समाज व्यवस्थेबाबत चित्रण केले सत्यशोधक समाज आपले योगदान दिले सावित्रीबाई फुले यांनी या शिक्षणिक कार्यात महात्मा फुले यांना तोडीस तोड साथ दिली आणि महिलांना शिक्षणाची दारे खुली करून दिली या मार्गदर्शनानंतर मान्यवरांनी विद्यार्थ्यांची मुक्तपणे संवाद साधला या कार्यक्रमाचे सूत्रसंचालन श्री लष्करे सर यांनी केले तर आभार प्रदर्शन सौ राठोड मॅडम यांनी मांडले

#### उपक्रम / कार्यक्रमाची उपयुक्तता

प्रस्तुत कार्यक्रमाच्या माध्यमातून महिला शिक्षणाचे महत्व पटवून देण्यात आले व सावित्रीबाई फुले यांनी महिला शिक्षणासाठी केलेली अमूल्य कामगिरी विद्यार्थ्यांच्या निदर्शनास आणून देण्यात आले

टीप: सोबत कार्यक्रमाचे GEO TAGGED फोटो व वर्तमानपत्रातील बातम्या जोडाव्यात

PRINCIPAL
Late Ramesh Warpudkar (ACS)
College, Sonpeth Dist. Parbhani